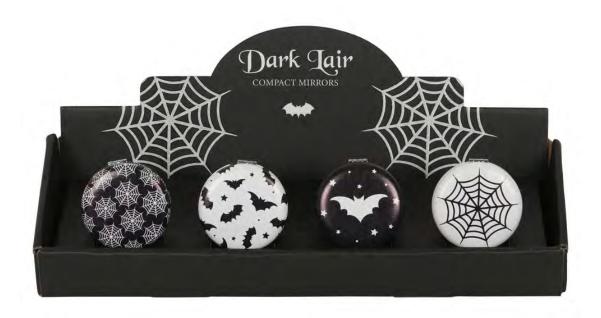

#### **Product Description**

This display of spooky compact mirrors includes 12 mirrors with spider and bat-inspired designs. A great alternative giftwith a gothic twist. Sold as a set of 12, 3 of each design, in a matching countertop display. Designed by Something DifferentWholesale and part of the Dark Lair range of gothic bat and spider giftware.

Product Code

SET\_90522

Set of 12 Bat and Spiderweb Compact Mirrors

Barcode: 5056131134065